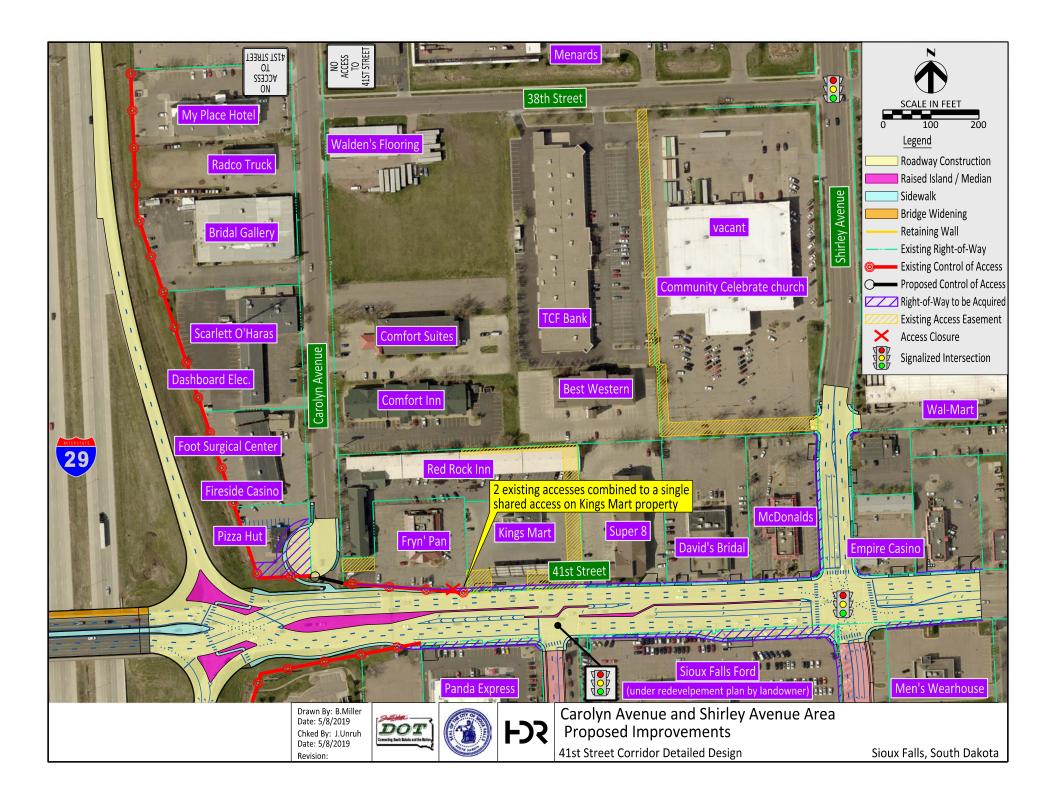

Drawn By: B.Miller Date: 5/8/2019 Chked By: J.Unruh Date: 5/8/2019 Revision:

41st Street from I-29 to east of Shirley Avenue Existing Conditions

41st Street Corridor Detailed Design

Sioux Falls, South Dakota