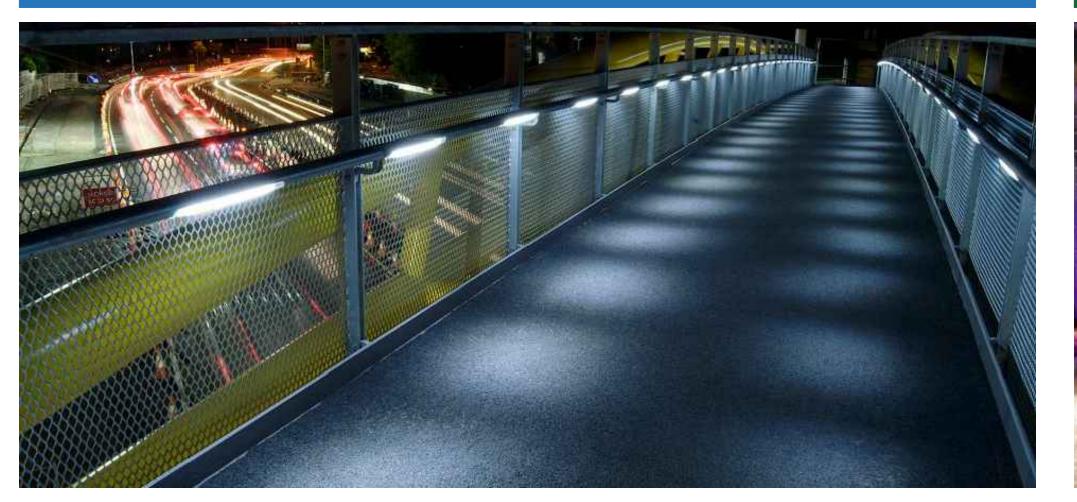

#### RECESSED LIGHTING

RAIL LIGHTING

COLOR RAIL LIGHTING

Pedestrian Lighting
41st Street Diverging Diamond Interchange