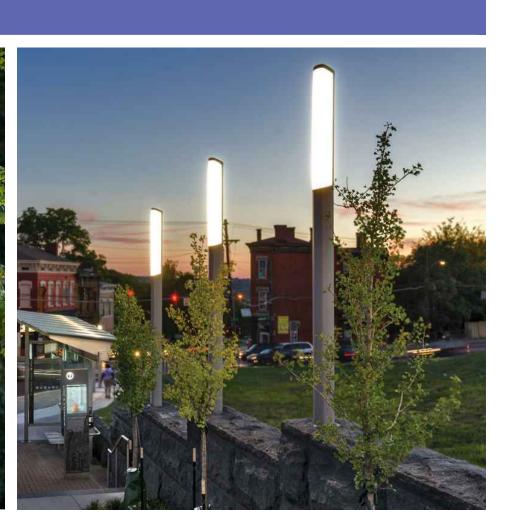

Drawn By: B.Miller Date: 5/8/2019 Chked By: J.Unruh Date: 5/8/2019 Revision:





41st Street from I-29 to east of Shirley Avenue Existing Conditions

41st Street Corridor Detailed Design

Sioux Falls, South Dakota



























MSE Panels
41st Street Diverging Diamond Interchange











RECESSED LIGHTING



BASIC RAILING



CUSTOM RAILING



Pedestrian Barrier
41st Street Diverging Diamond Interchange

CONFLUENCE



#### RECESSED LIGHTING





RAIL LIGHTING



COLOR RAIL LIGHTING



Pedestrian Lighting
41st Street Diverging Diamond Interchange



# MEDIAN PLANTER







### INTERSECTION PLANTER





Landscape | Planting 41st Street Diverging Diamond Interchange

CONFLUENCE



# ACCENT LIGHTING











# SCULPTURAL ELEMENTS





Amenities and Lighting
41st Street Diverging Diamond Interchange

CONFLUENCE