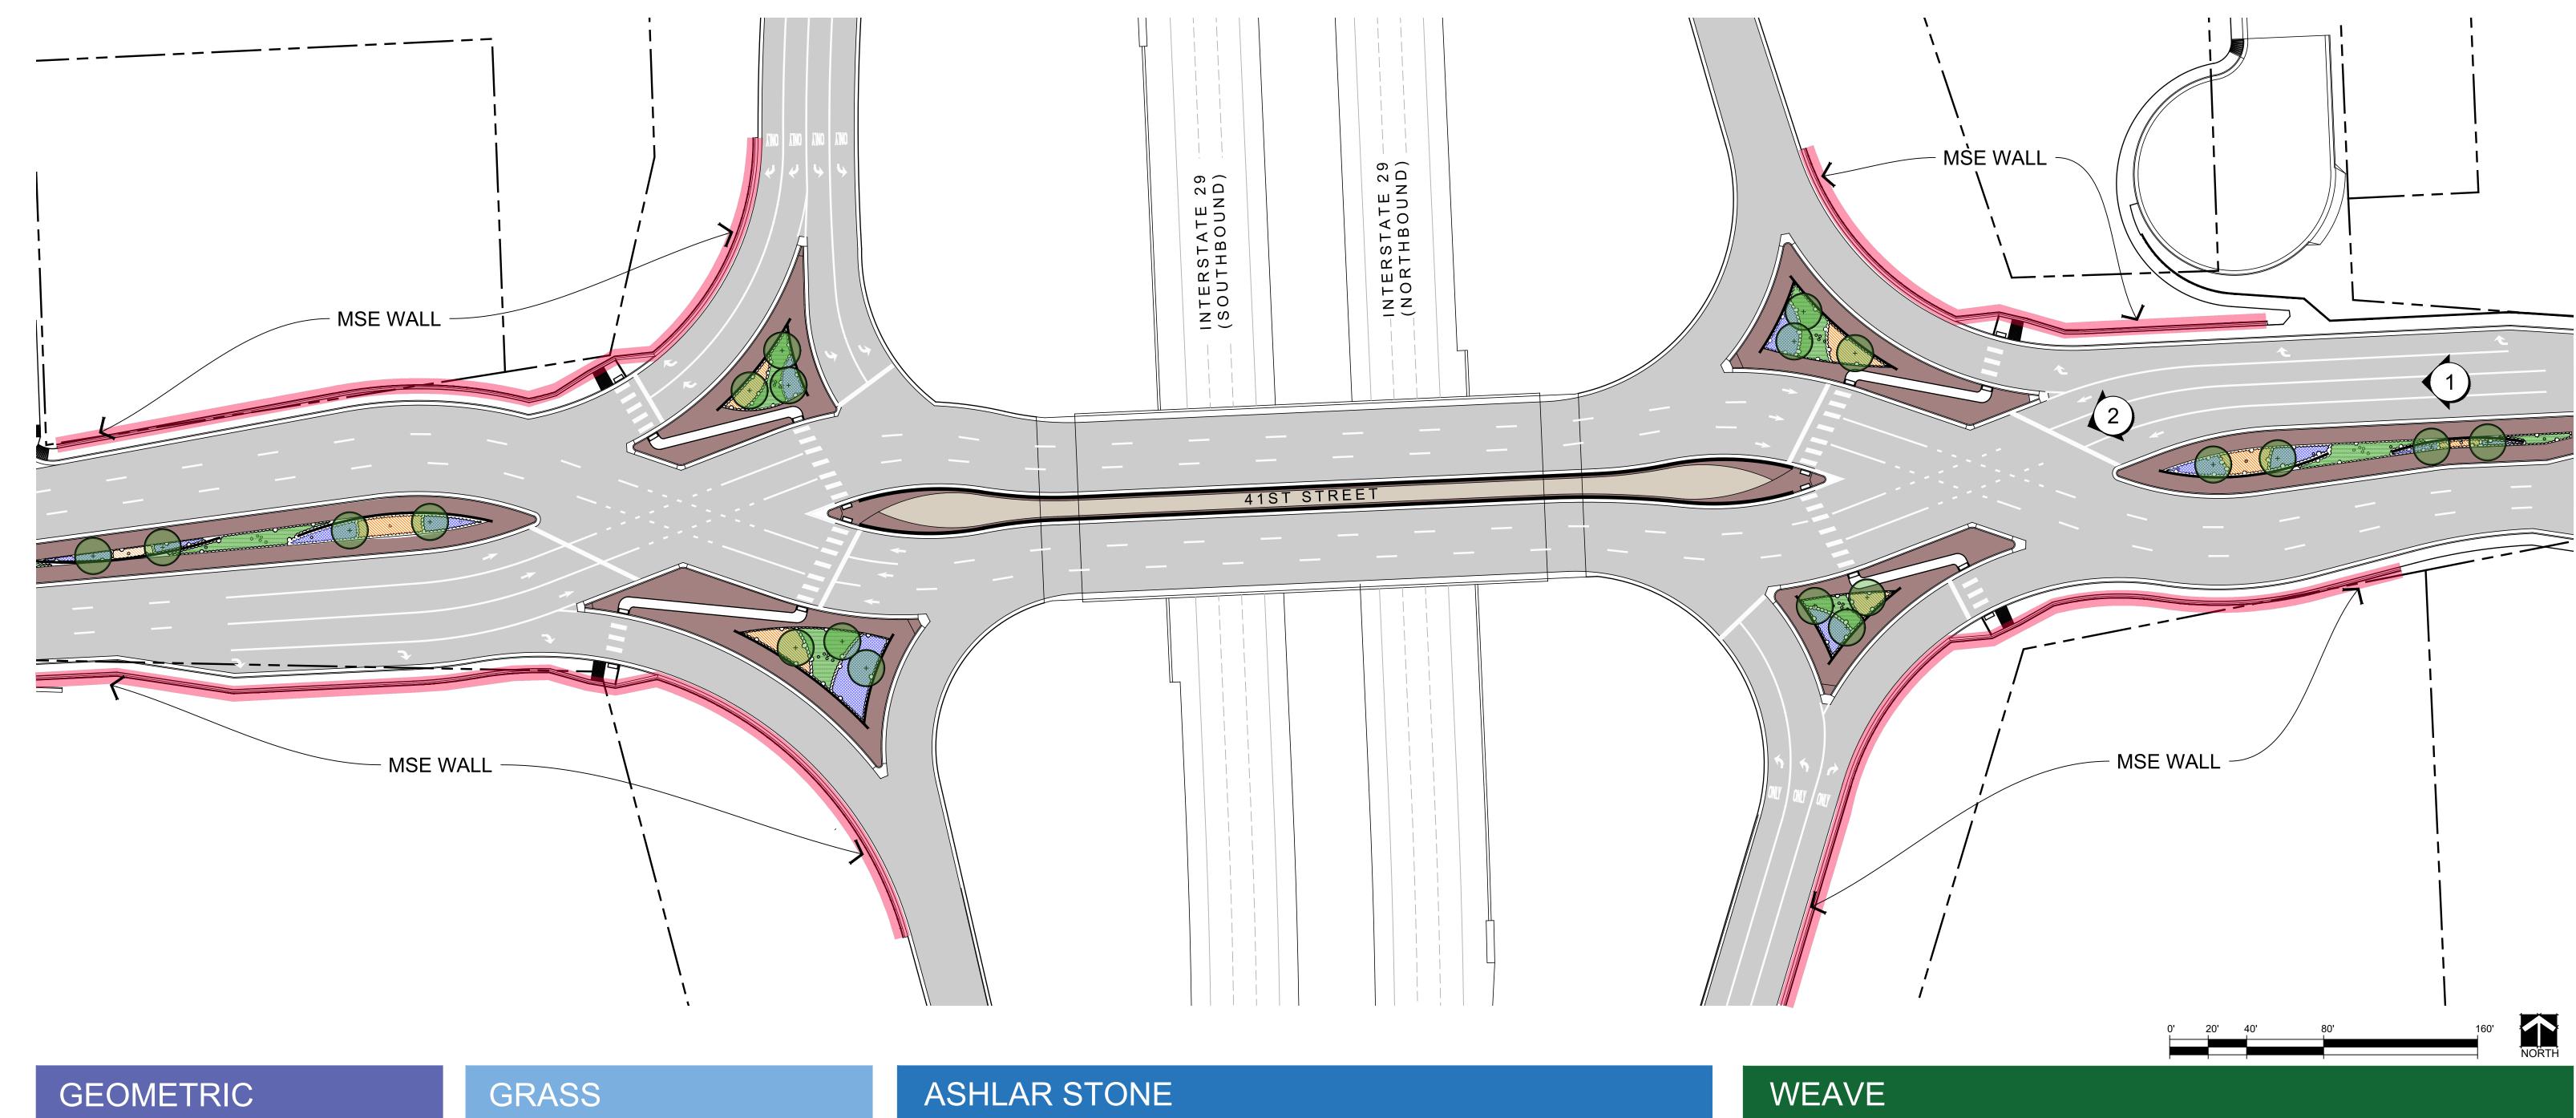

MSE Panels
41st Street Diverging Diamond Interchange

RECESSED LIGHTING

BASIC RAILING

CUSTOM RAILING

Pedestrian Barrier
41st Street Diverging Diamond Interchange

CONFLUENCE

#### RECESSED LIGHTING

RAIL LIGHTING

COLOR RAIL LIGHTING

Pedestrian Lighting
41st Street Diverging Diamond Interchange

### INTERSECTION PLANTER

Landscape | Planting 41st Street Diverging Diamond Interchange

CONFLUENCE

# SCULPTURAL ELEMENTS

Amenities and Lighting
41st Street Diverging Diamond Interchange

CONFLUENCE