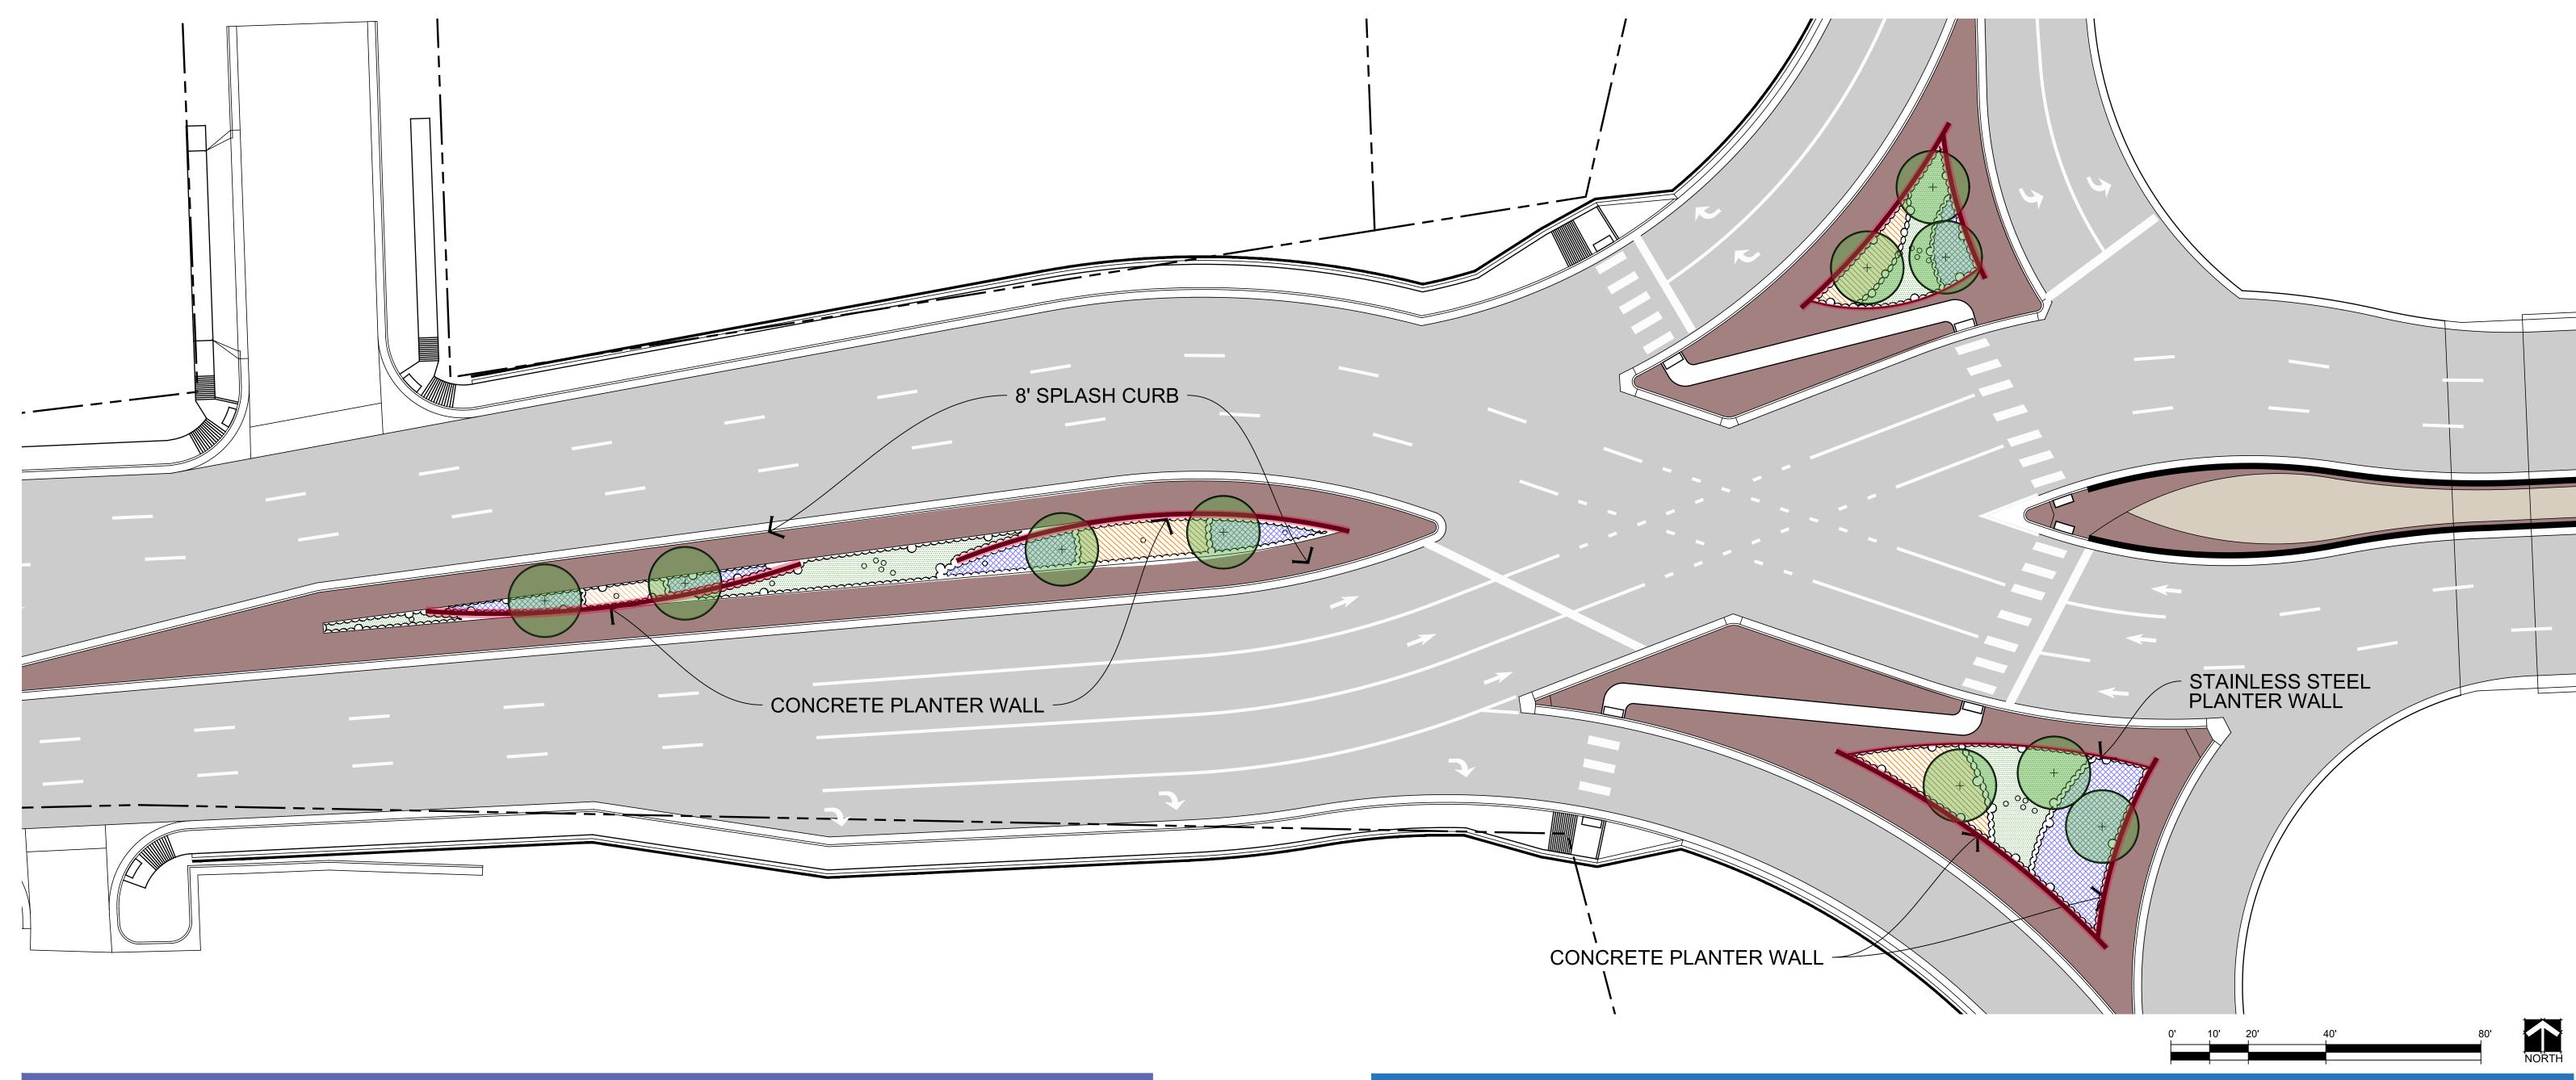

# MEDIAN PLANTER

### INTERSECTION PLANTER

Landscape | Planting 41st Street Diverging Diamond Interchange

CONFLUENCE