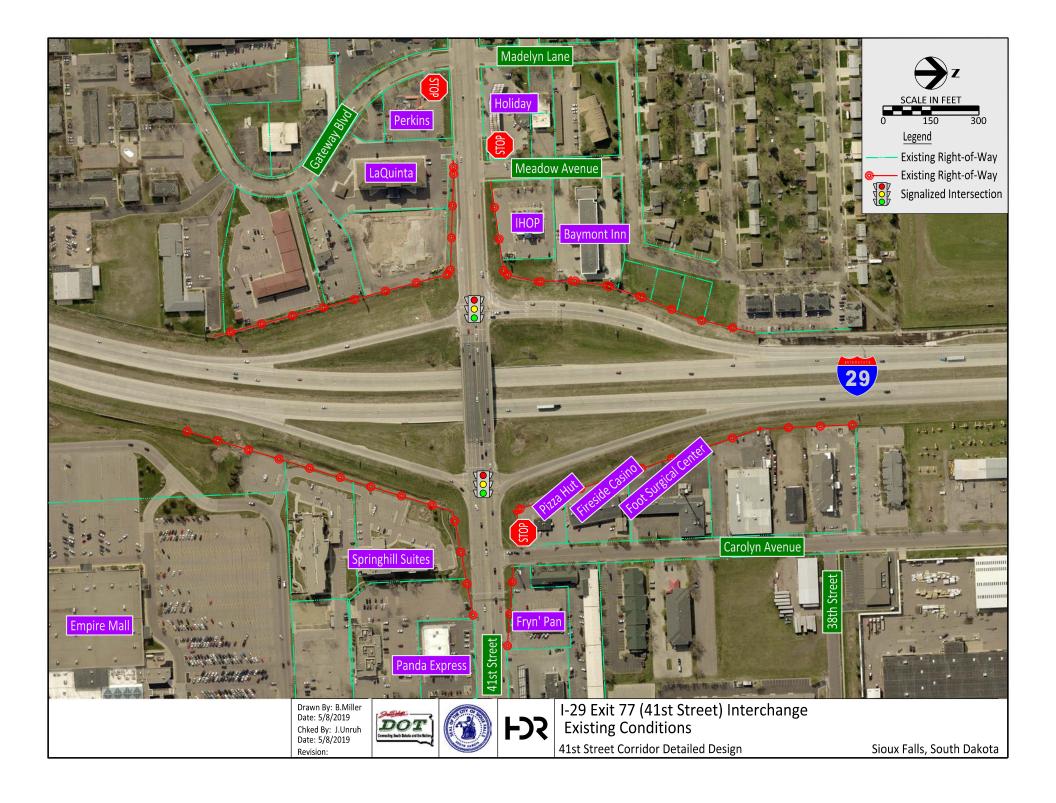

Drawn By: B.Miller Date: 5/8/2019 Chked By: J.Unruh Date: 5/8/2019 Revision:

41st Street from I-29 to east of Shirley Avenue Existing Conditions

41st Street Corridor Detailed Design

Sioux Falls, South Dakota