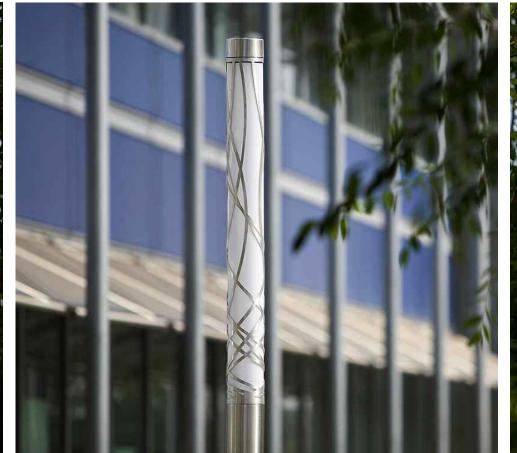

Drawn By: B.Miller Date: 5/8/2019 Chked By: J.Unruh Date: 5/8/2019 Revision:





41st Street from I-29 to east of Shirley Avenue Existing Conditions

41st Street Corridor Detailed Design

Sioux Falls, South Dakota



























MSE Panels
41st Street Diverging Diamond Interchange











RECESSED LIGHTING



BASIC RAILING



CUSTOM RAILING



Pedestrian Barrier
41st Street Diverging Diamond Interchange

CONFLUENCE



#### RECESSED LIGHTING





RAIL LIGHTING



COLOR RAIL LIGHTING



Pedestrian Lighting
41st Street Diverging Diamond Interchange



# MEDIAN PLANTER







### INTERSECTION PLANTER





Landscape | Planting 41st Street Diverging Diamond Interchange

CONFLUENCE



# ACCENT LIGHTING











# SCULPTURAL ELEMENTS





Amenities and Lighting
41st Street Diverging Diamond Interchange

CONFLUENCE