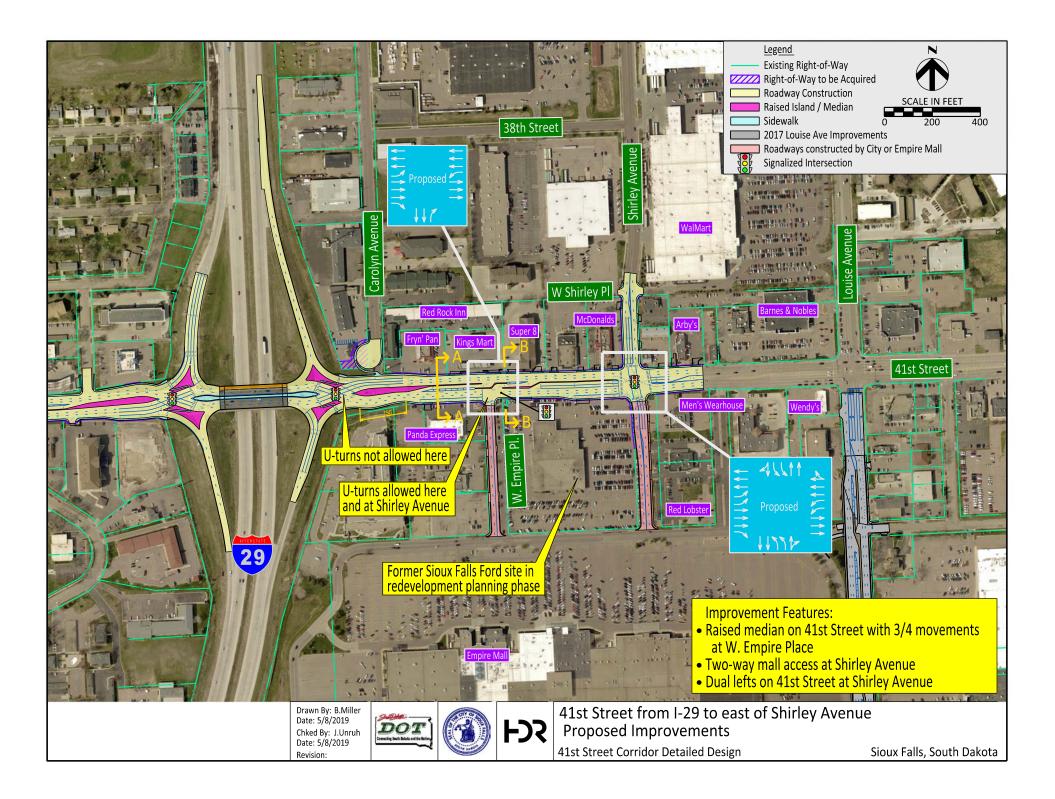

Drawn By: B.Miller Date: 5/8/2019 Chked By: J.Unruh Date: 5/8/2019 Revision:

41st Street from I-29 to east of Shirley Avenue Existing Conditions

41st Street Corridor Detailed Design

Sioux Falls, South Dakota