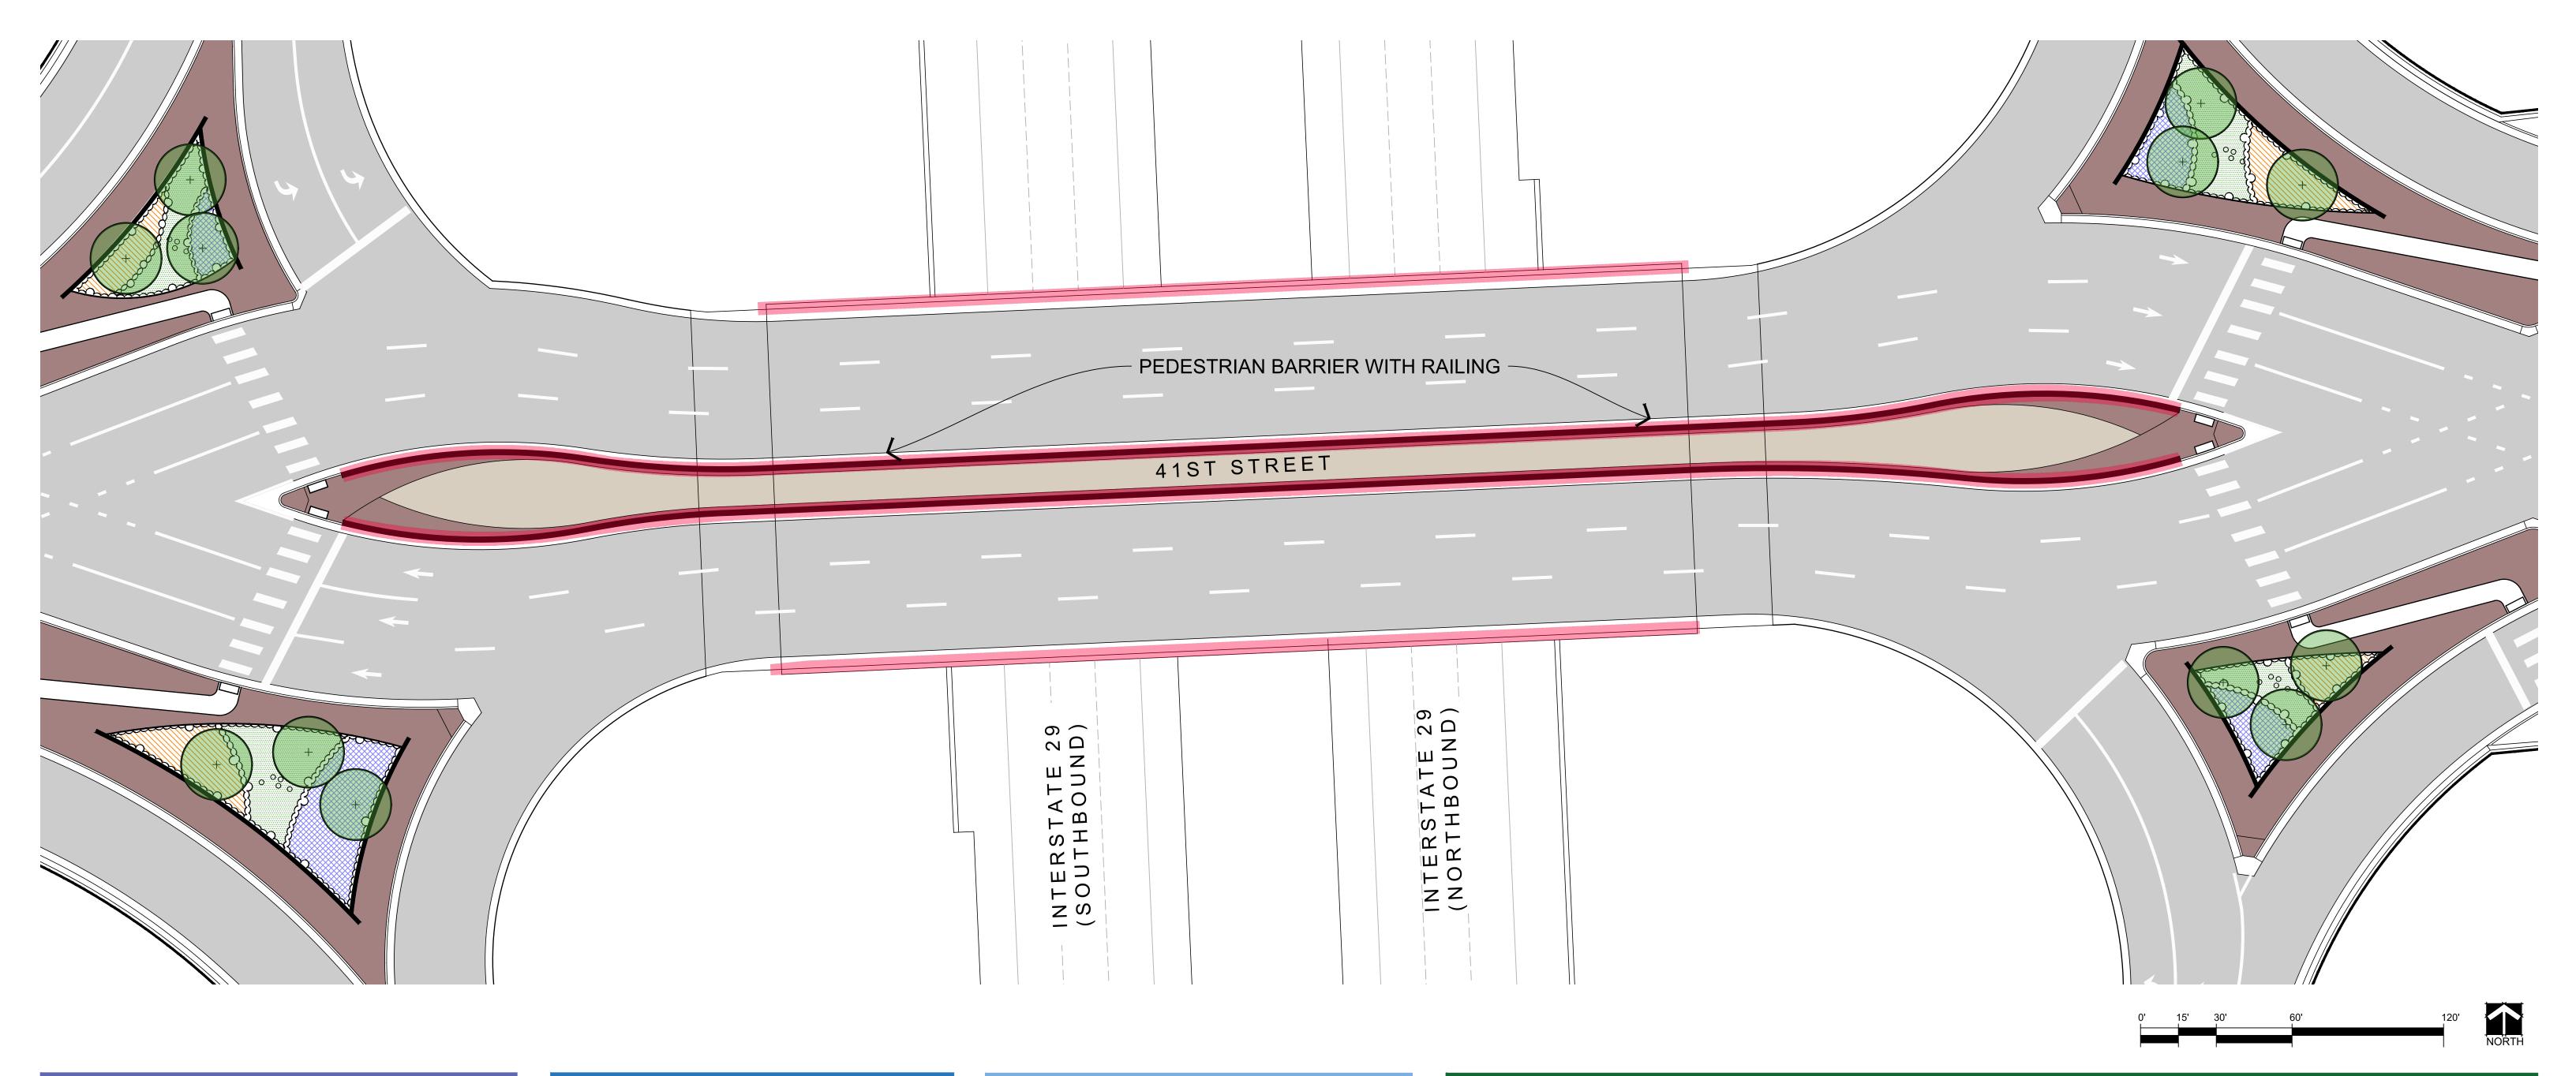

MSE Panels
41st Street Diverging Diamond Interchange

RECESSED LIGHTING

BASIC RAILING

CUSTOM RAILING

Pedestrian Barrier
41st Street Diverging Diamond Interchange

CONFLUENCE