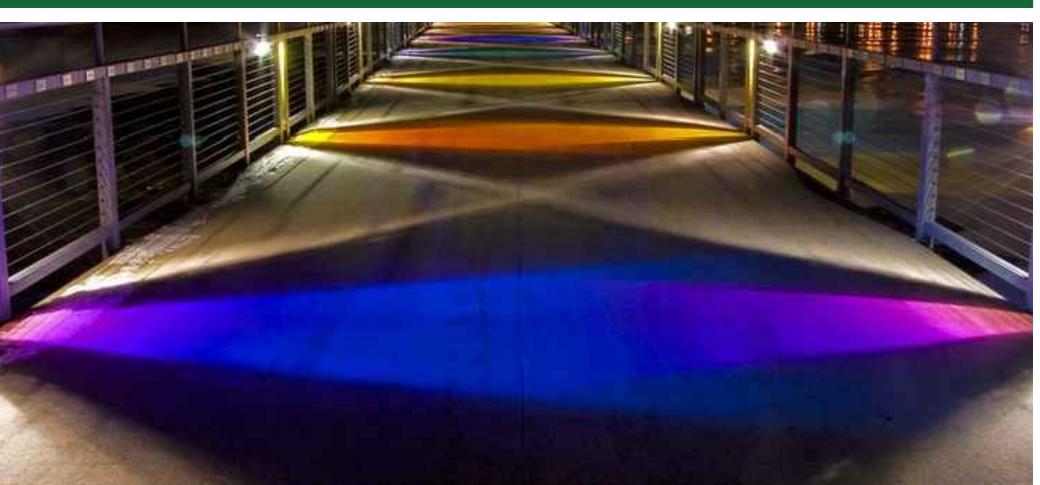

#### RECESSED LIGHTING

RAIL LIGHTING

COLOR RAIL LIGHTING

Pedestrian Lighting
41st Street Diverging Diamond Interchange