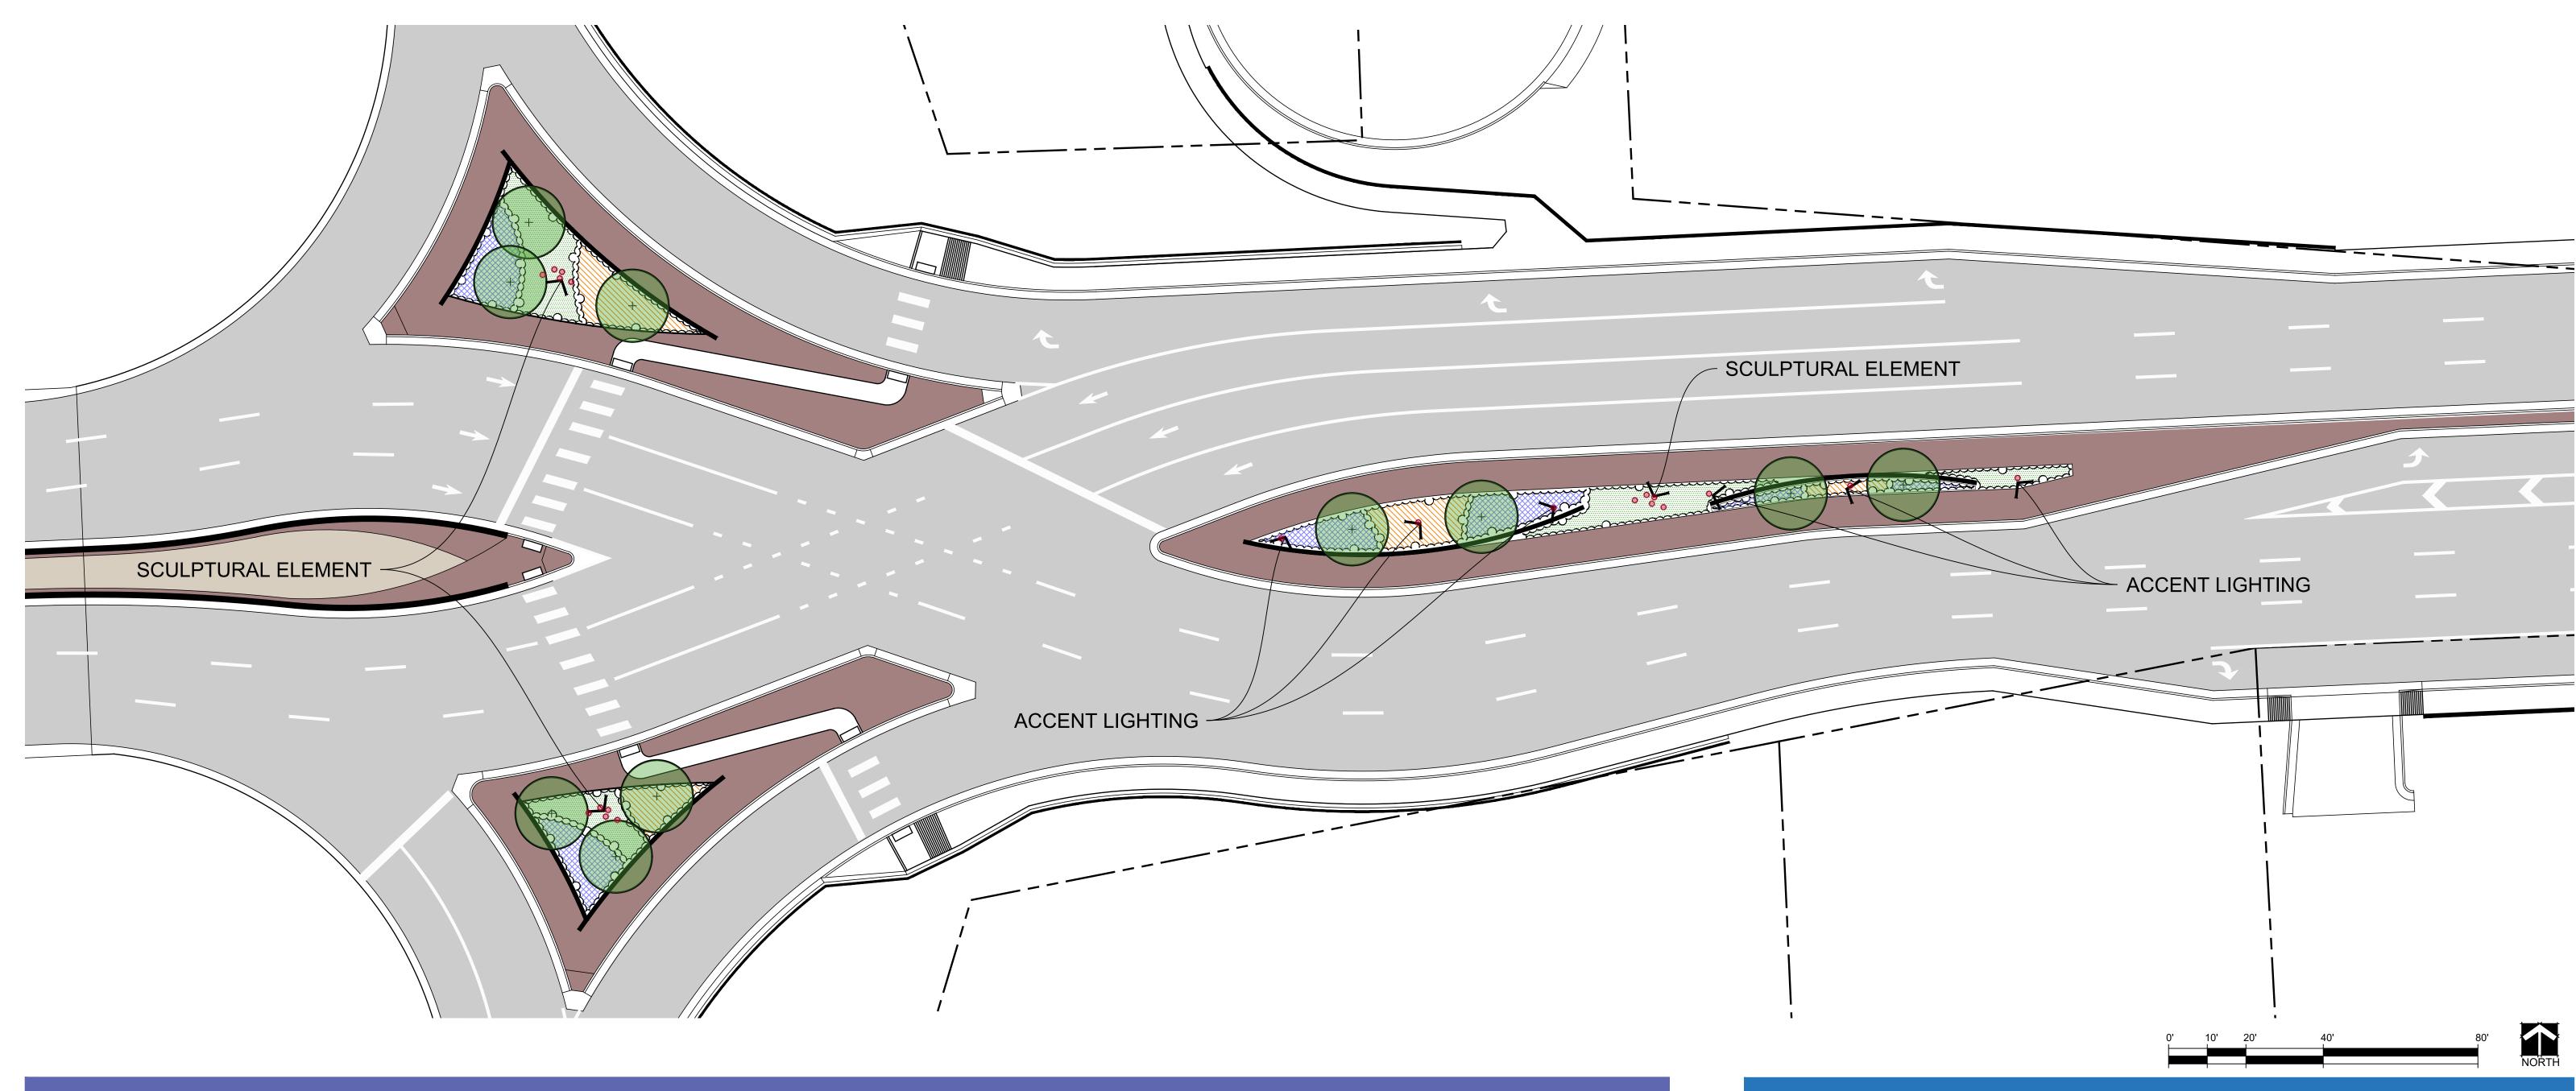

# ACCENT LIGHTING

# SCULPTURAL ELEMENTS

Amenities and Lighting
41st Street Diverging Diamond Interchange

CONFLUENCE