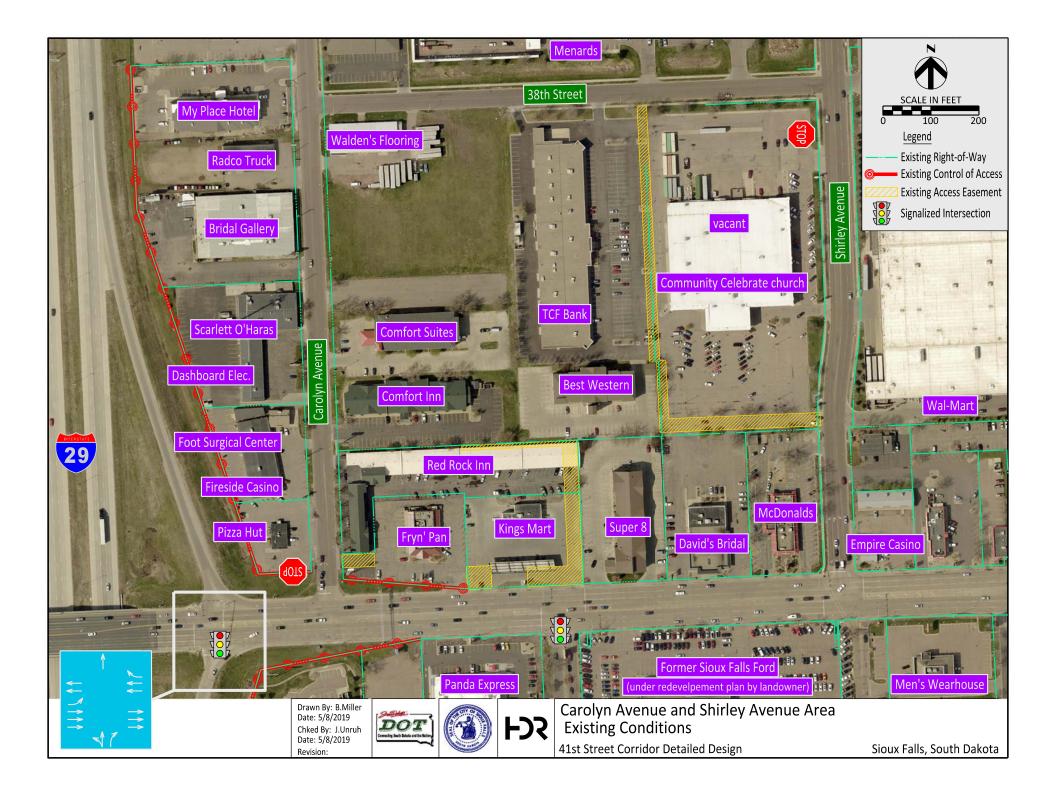

Drawn By: B.Miller Date: 5/8/2019 Chked By: J.Unruh Date: 5/8/2019 Revision:

41st Street from I-29 to east of Shirley Avenue Existing Conditions

41st Street Corridor Detailed Design

Sioux Falls, South Dakota