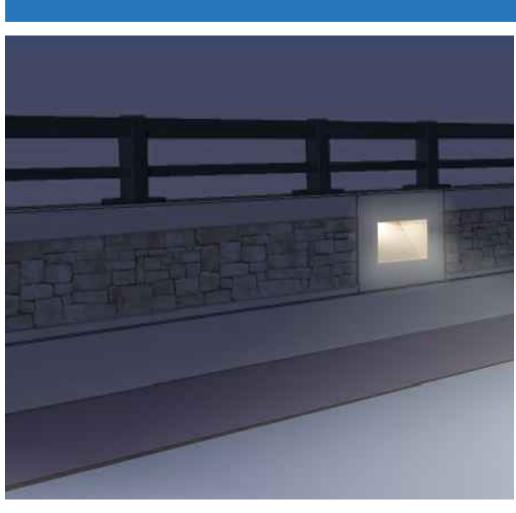

MSE Panels
41st Street Diverging Diamond Interchange

RECESSED LIGHTING

BASIC RAILING

CUSTOM RAILING

Pedestrian Barrier
41st Street Diverging Diamond Interchange

CONFLUENCE

#### RECESSED LIGHTING

RAIL LIGHTING

COLOR RAIL LIGHTING

Pedestrian Lighting
41st Street Diverging Diamond Interchange