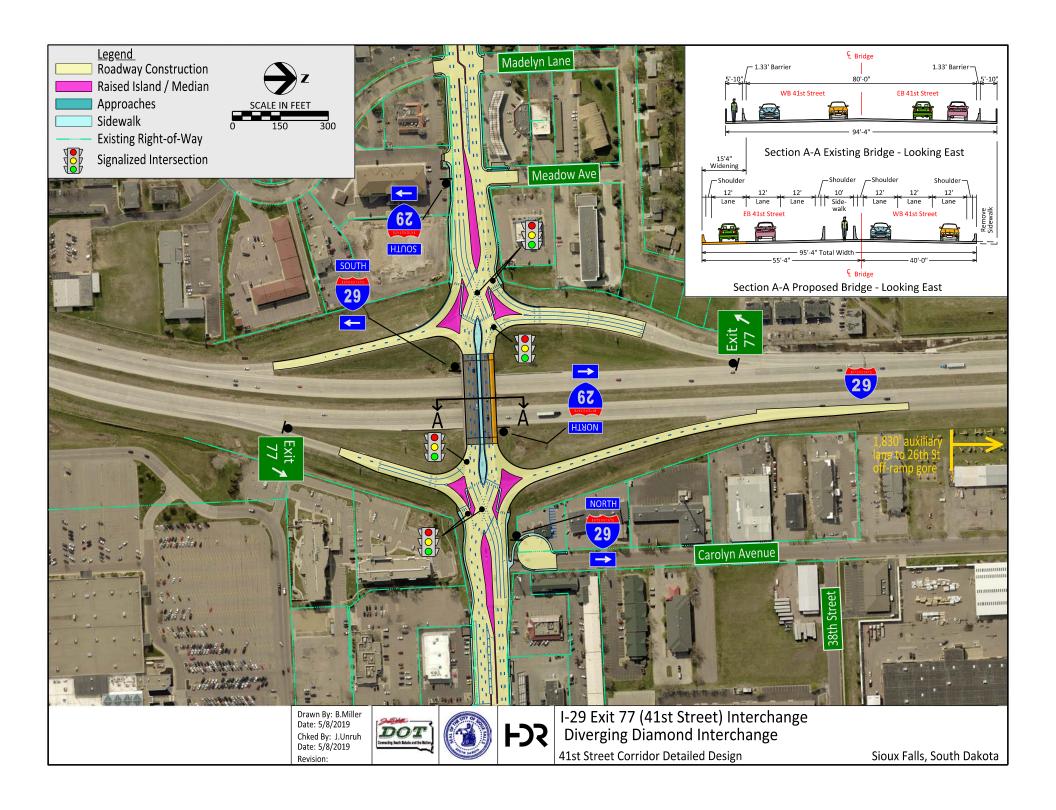

Drawn By: B.Miller Date: 5/8/2019 Chked By: J.Unruh Date: 5/8/2019 Revision:

41st Street from I-29 to east of Shirley Avenue Existing Conditions

41st Street Corridor Detailed Design

Sioux Falls, South Dakota