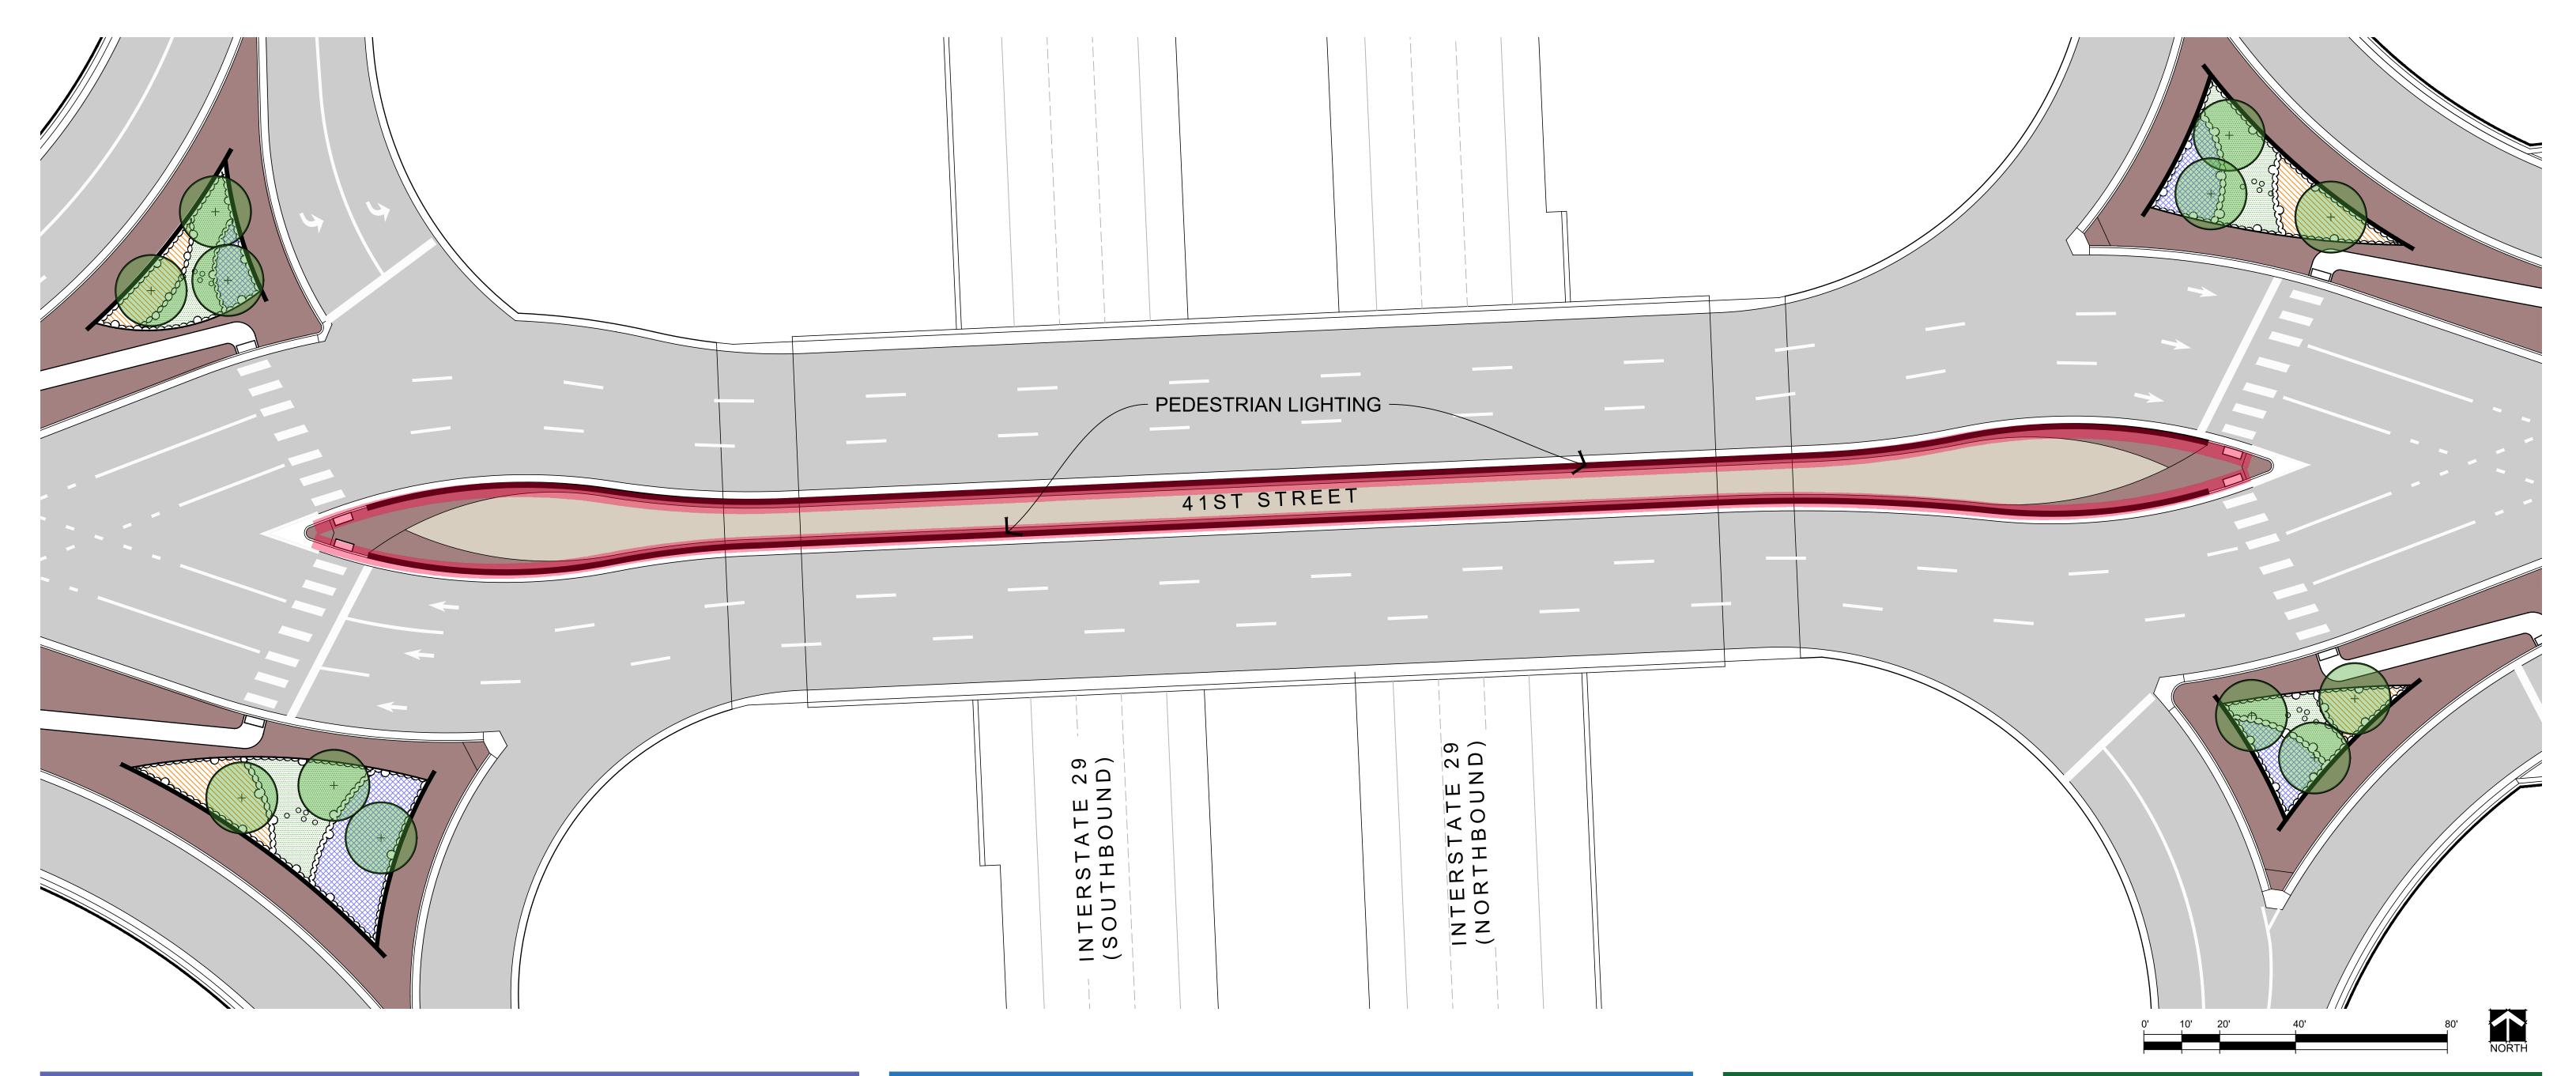

#### RECESSED LIGHTING

RAIL LIGHTING

COLOR RAIL LIGHTING

Pedestrian Lighting
41st Street Diverging Diamond Interchange