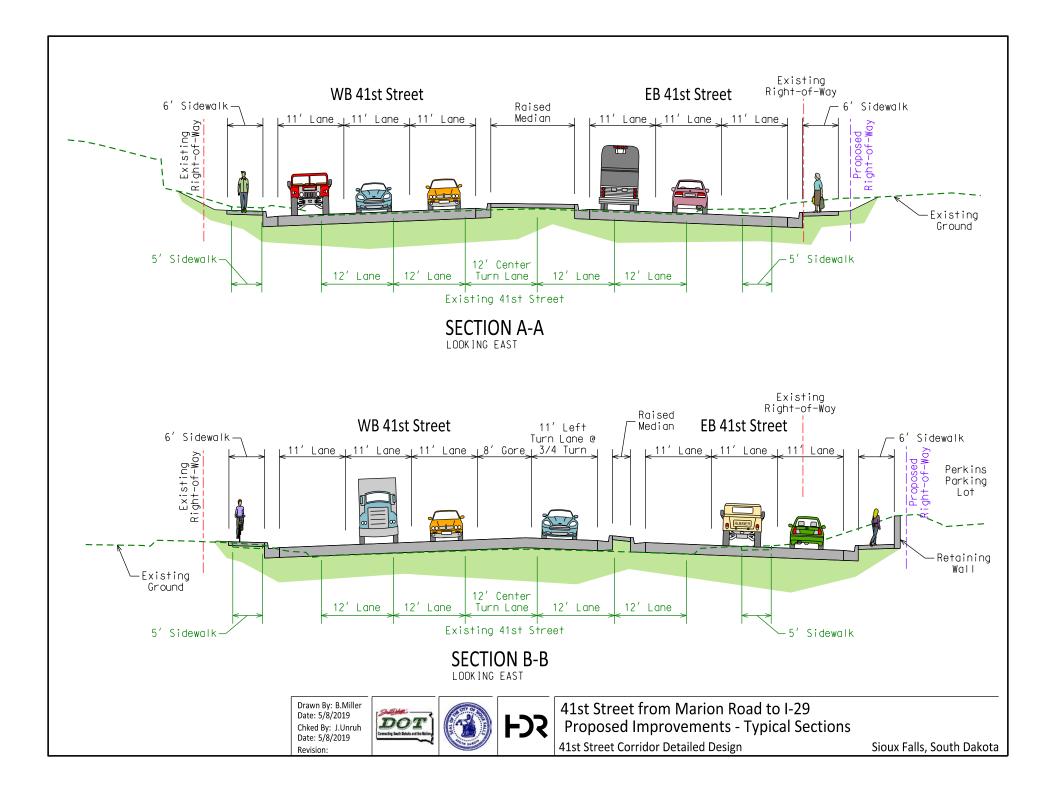

Drawn By: B.Miller Date: 5/8/2019 Chked By: J.Unruh Date: 5/8/2019 Revision:

41st Street from I-29 to east of Shirley Avenue Existing Conditions

41st Street Corridor Detailed Design

Sioux Falls, South Dakota