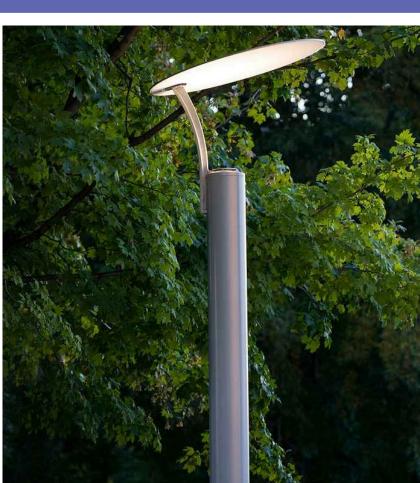

Drawn By: B.Miller Date: 5/8/2019 Chked By: J.Unruh Date: 5/8/2019 Revision:





41st Street from I-29 to east of Shirley Avenue Existing Conditions

41st Street Corridor Detailed Design

Sioux Falls, South Dakota



























MSE Panels
41st Street Diverging Diamond Interchange











RECESSED LIGHTING



BASIC RAILING



CUSTOM RAILING



Pedestrian Barrier
41st Street Diverging Diamond Interchange

CONFLUENCE



#### RECESSED LIGHTING





RAIL LIGHTING



COLOR RAIL LIGHTING



Pedestrian Lighting
41st Street Diverging Diamond Interchange



# MEDIAN PLANTER







### INTERSECTION PLANTER





Landscape | Planting 41st Street Diverging Diamond Interchange

CONFLUENCE



# ACCENT LIGHTING











# SCULPTURAL ELEMENTS





Amenities and Lighting
41st Street Diverging Diamond Interchange

CONFLUENCE