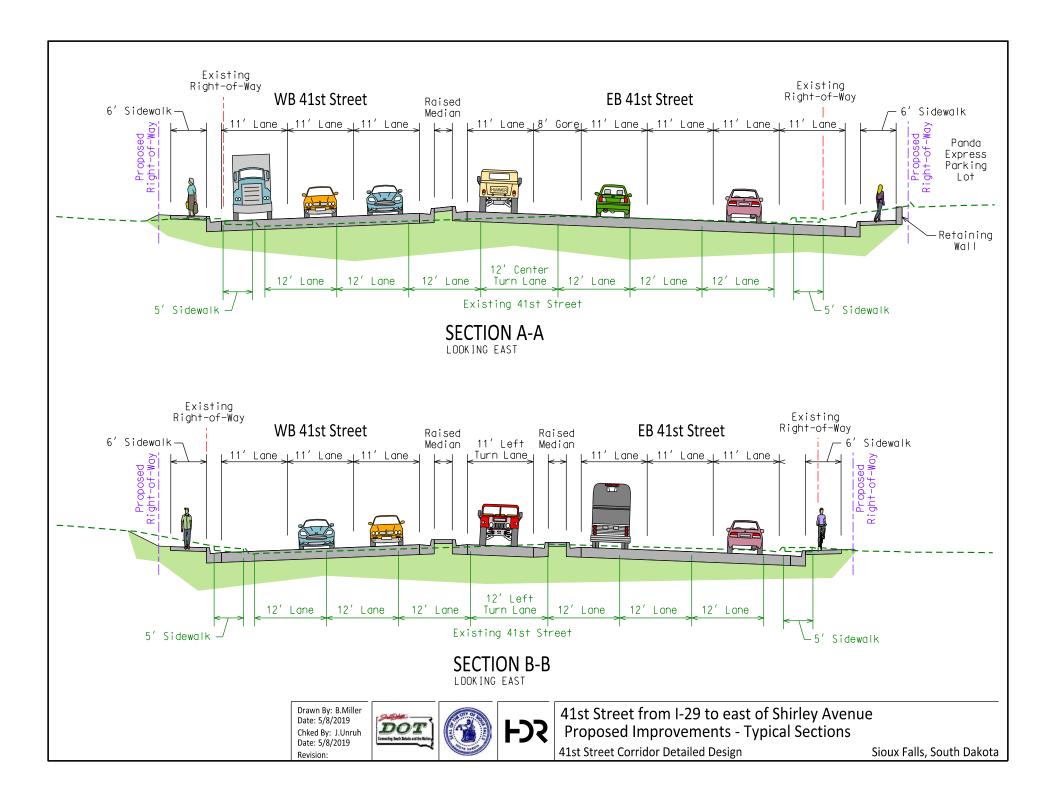

Drawn By: B.Miller Date: 5/8/2019 Chked By: J.Unruh Date: 5/8/2019 Revision:

41st Street from I-29 to east of Shirley Avenue Existing Conditions

41st Street Corridor Detailed Design

Sioux Falls, South Dakota