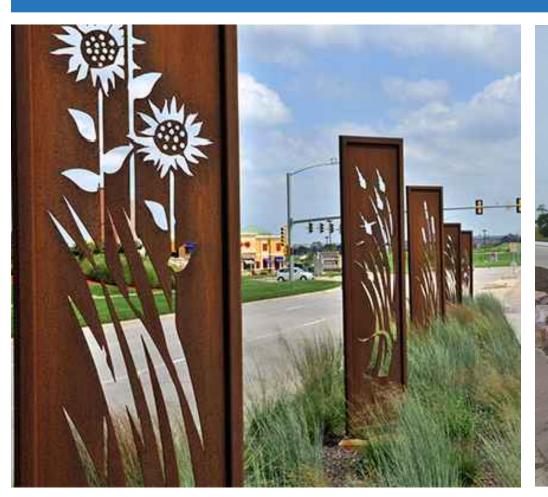

# SCULPTURAL ELEMENTS

Amenities and Lighting
41st Street Diverging Diamond Interchange

CONFLUENCE