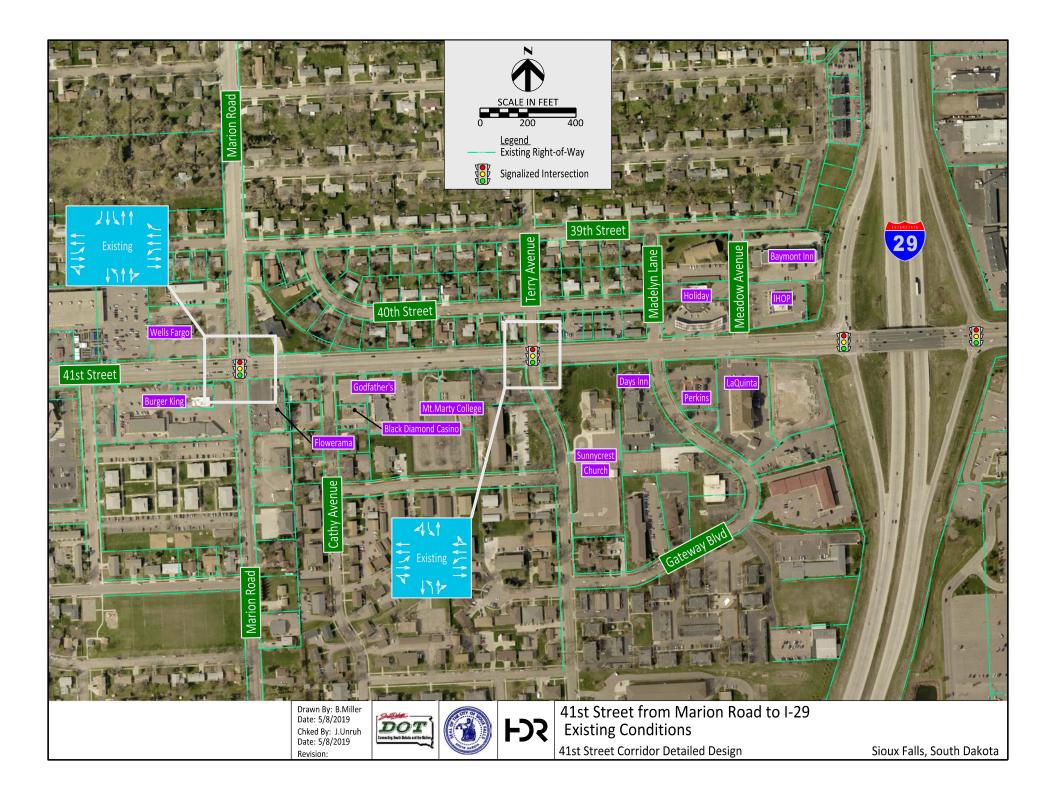

Drawn By: B.Miller Date: 5/8/2019 Chked By: J.Unruh Date: 5/8/2019 Revision:

41st Street from I-29 to east of Shirley Avenue Existing Conditions

41st Street Corridor Detailed Design

Sioux Falls, South Dakota