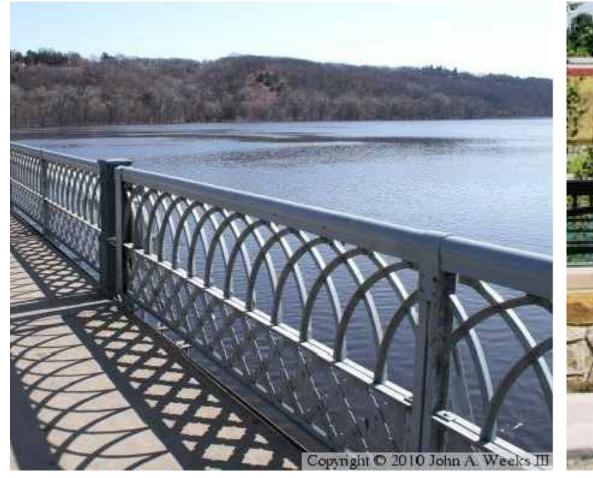

MSE Panels
41st Street Diverging Diamond Interchange

RECESSED LIGHTING

BASIC RAILING

CUSTOM RAILING

Pedestrian Barrier
41st Street Diverging Diamond Interchange

CONFLUENCE