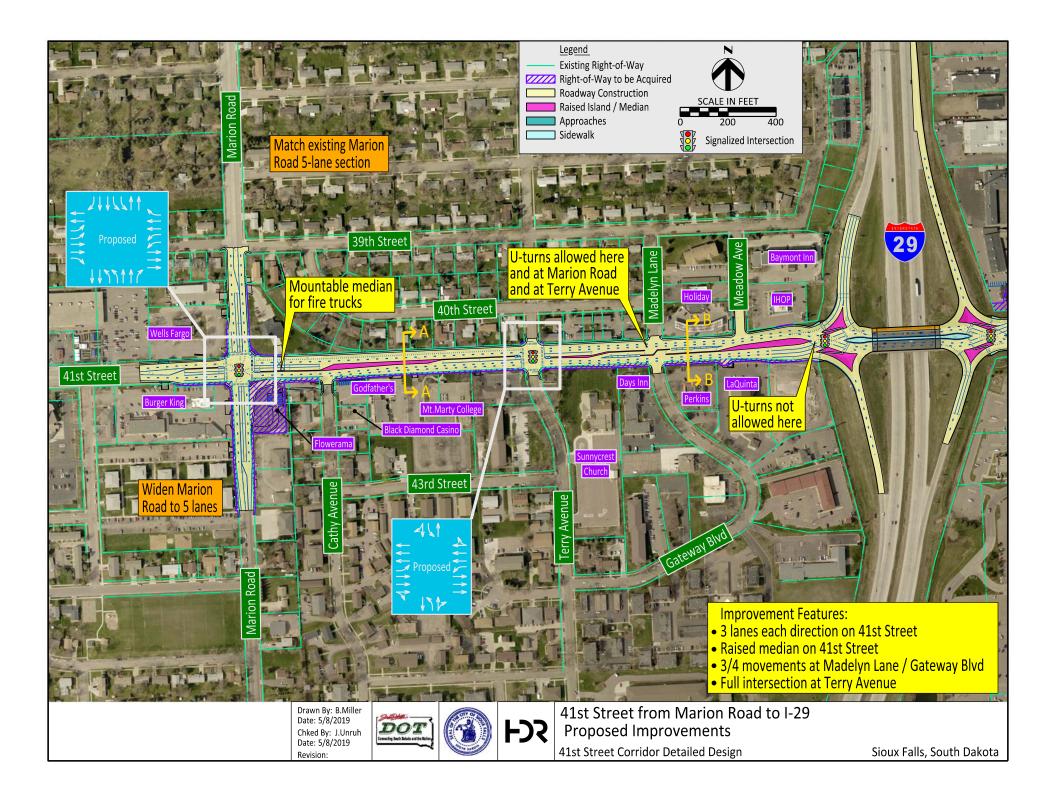

Drawn By: B.Miller Date: 5/8/2019 Chked By: J.Unruh Date: 5/8/2019 Revision:

41st Street from I-29 to east of Shirley Avenue Existing Conditions

41st Street Corridor Detailed Design

Sioux Falls, South Dakota