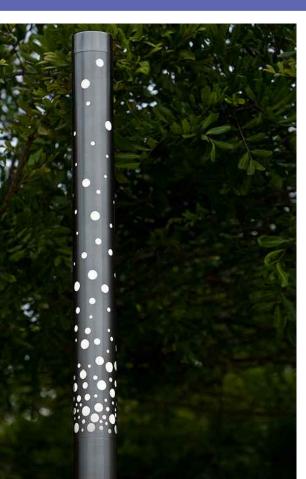

Drawn By: B.Miller Date: 5/8/2019 Chked By: J.Unruh Date: 5/8/2019 Revision:





41st Street from I-29 to east of Shirley Avenue Existing Conditions

41st Street Corridor Detailed Design

Sioux Falls, South Dakota



























MSE Panels
41st Street Diverging Diamond Interchange











RECESSED LIGHTING



BASIC RAILING



CUSTOM RAILING



Pedestrian Barrier
41st Street Diverging Diamond Interchange

CONFLUENCE



#### RECESSED LIGHTING





RAIL LIGHTING



COLOR RAIL LIGHTING



Pedestrian Lighting
41st Street Diverging Diamond Interchange



# MEDIAN PLANTER







### INTERSECTION PLANTER





Landscape | Planting 41st Street Diverging Diamond Interchange

CONFLUENCE



# ACCENT LIGHTING











# SCULPTURAL ELEMENTS





Amenities and Lighting
41st Street Diverging Diamond Interchange

CONFLUENCE