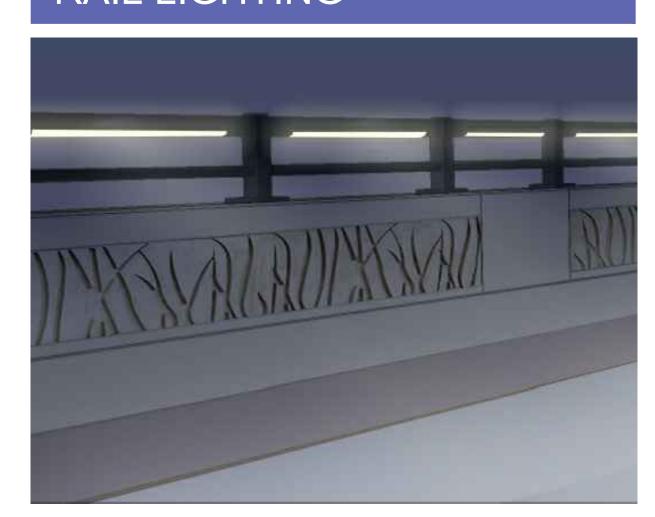

#### RECESSED LIGHTING

RAIL LIGHTING

COLOR RAIL LIGHTING

Pedestrian Lighting
41st Street Diverging Diamond Interchange