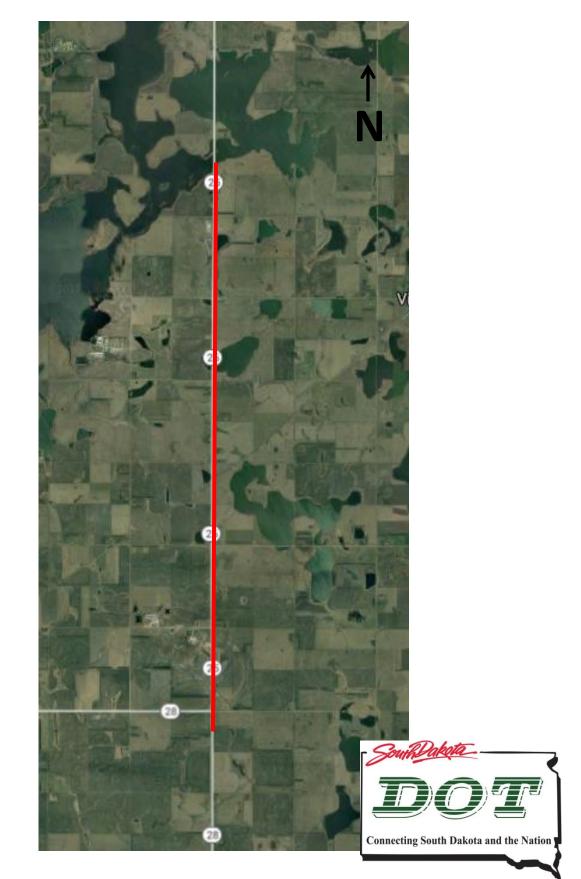

## South Dakota Department of Transportation

### Public Meeting on Proposed Project to Shoulder Widen SD Hwy 25

#### (from North Junction SD 28 to 6.5mi North)

Thursday, May 25, 2017 5:30 pm—6:30pm Willow Lake School Gym, 400 Garfield Ave

#### Willow Lake, SD

#### **Public is encouraged to attend**

Public Meeting Information @ http://sddot.com/dot/publicmeetings/default.aspx



Any individuals with disabilities who will require a reasonable accommodation in order to participate in the public meeting should submit a request to the department's ADA Coordinator at 605-773-3540 or 1-800-877-1113 no later than 2 business days prior to the meeting

# **Project Limits**