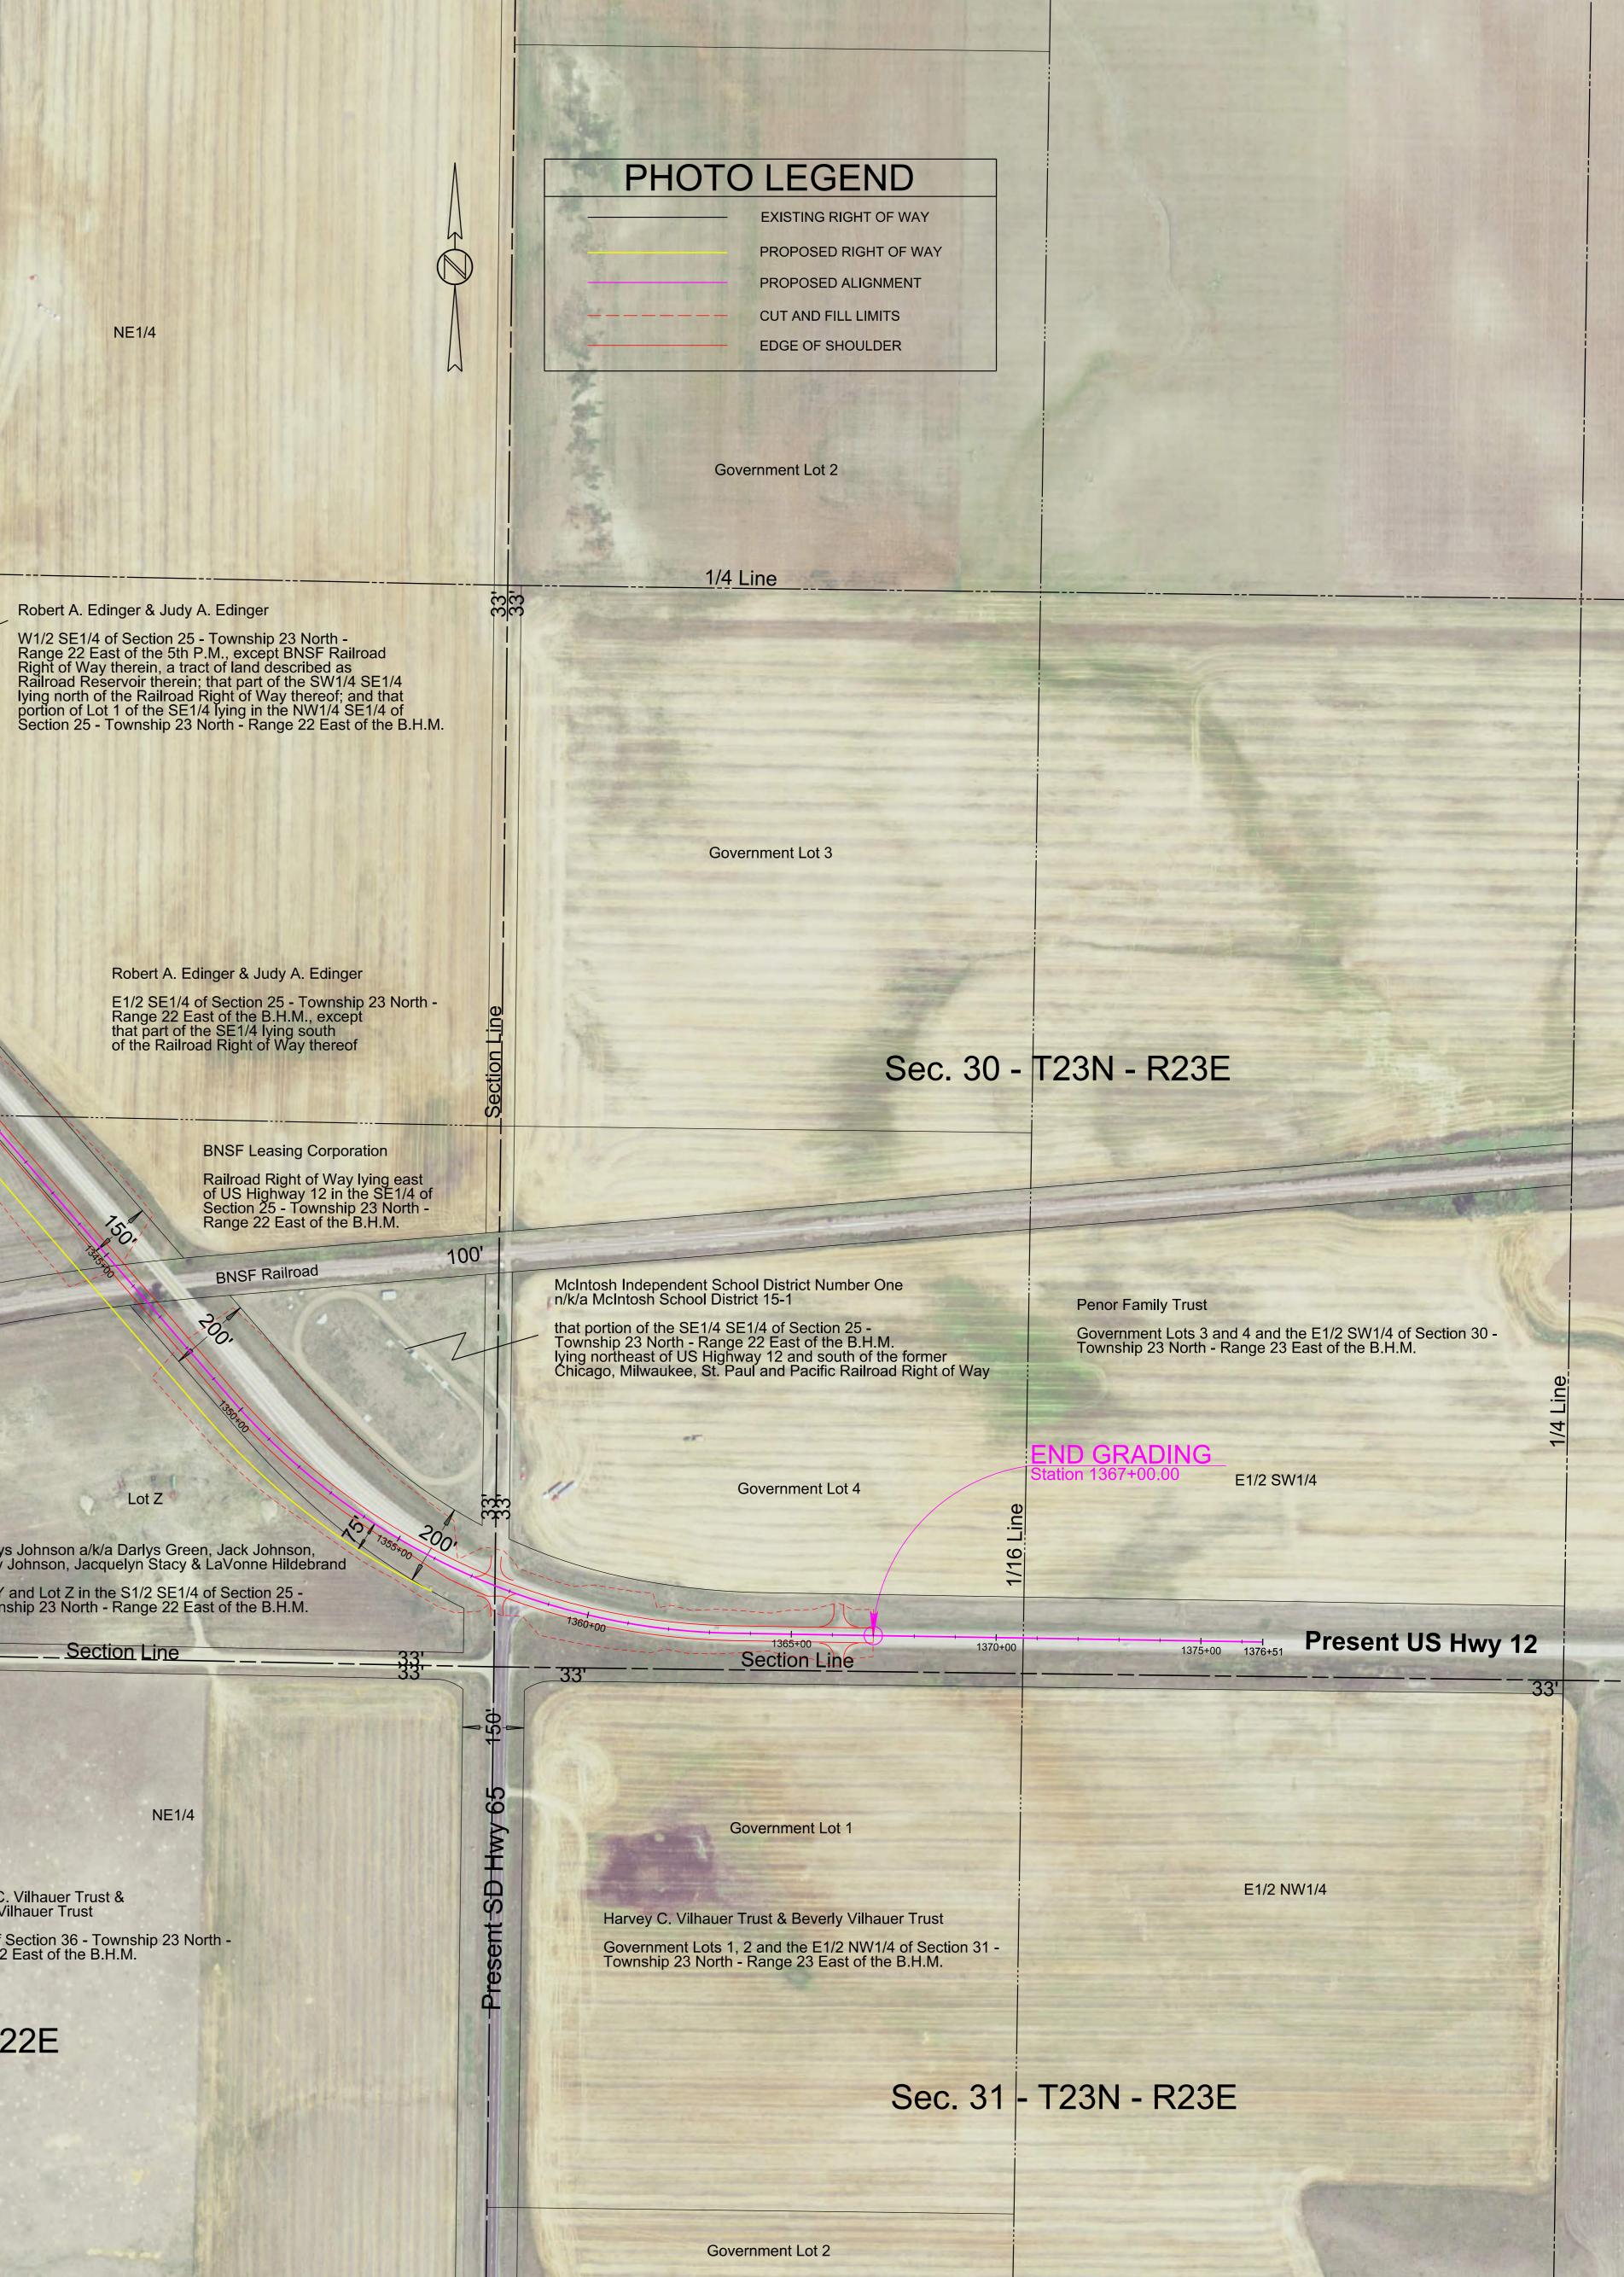

Robert A. Edinger & Judy A. Edinger NW1/4 of Section 25 - Township 23 North -Range 22 East of the B.H.M., except 5 Acres in the NW1/4 NW1/4 thereof NW1/4

Tract 1

that part of Outlot B of Milwaukee Land Company's Outlots to McIntosh, lying north of U.S. Highway 12, except Tract 1 of Outlot B in the NW1/4 SW1/4 of Section 25 - Township 23 North - Range 22 East of the B.H.M.

Lyla Jacobs

OUTLOT B

all a land optimal manufacture and an a Lyla Jacobs that part of Outlot B of Milwaukee Land Company's Outlots to McIntosh, lying south of U.S. Highway 12 in the SW1/4 of Section 25 - Township 23 North -Range 22 East of the B.H.M.

Lot 1 OUTLOT G

Lot 2

Sec. 25 - T23N - R22E

Robert A. Edinger & Judy A. Edinger NE1/4 of Section 25 - Township 23 North - Range 22 East of the B.H.M.

/BNSF Leasing Corporation Lot 1 of Outlot A of Milwaukee Land Company's Outlots to McIntosh

51

OUTLOT A

Lot 1

1/16 Line

3rd St

Railroad Reservoir

And a state of the state of the

BNSF Leasing Corporation that portion in the NW1/4 SE1/4 described as Railroad Reservoir of Section 25 - Township 23 North -Range 22 East of the B.H.M.

V

Railroad Reservoir

All and a state of the second state of the sec

100'

/BNSF Leasing Corporation Railroad Right of Way lying west of US Highway 12 in the SE1/4 of Section 25 - Township 23 North -Range 22 East of the B.H.M.

Robert A. Edinger & Judy A. Edinger

500.

Darlys Johnson a/k/a Darlys Green, Jack Johnson, Jerry Johnson, Jacquelyn Stacy & LaVonne Hildebrand Lot Y and Lot Z in the S1/2 SE1/4 of Section 25 -Township 23 North - Range 22 East of the B.H.M.

Lot Z

Section Line

NE1/4

Harvey C. Vilhauer Trust & Beverly Vilhauer Trust NE1/4 of Section 36 - Township 23 North -Range 22 East of the B.H.M.

Sec. 36 - T23N - R22E